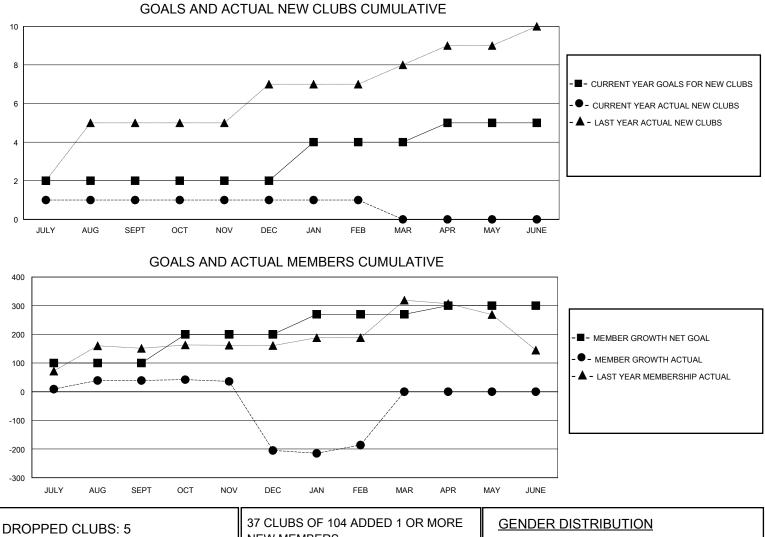

## MONTHLY MEMBERSHIP PROGRESS REPORT

District 321B1

Results as of: 2/29/2024

| GMT:          |               | LOC         | ATION INDIA   |               |                        |                         | GMT CA                                             |  |
|---------------|---------------|-------------|---------------|---------------|------------------------|-------------------------|----------------------------------------------------|--|
|               | Club          | s           |               | Members       |                        |                         |                                                    |  |
|               | RESULTS FOR   | R 2023-2024 |               |               | RESULTS FOR 2023-2024  |                         |                                                    |  |
| QUARTER       | NEW CLUB GOAL | NEW CLUBS   | DROPPED CLUBS | QUARTER MEM   | BER GROWTH NET<br>GOAL | MEMBER GROWTH<br>ACTUAL | DROPPED<br>MEMBERS ACTUAL<br>(including transfers) |  |
| JULY/AUG/SEPT | 2             | 1           | 0             | JULY/AUG/SEPT | 100                    | 104                     | 59                                                 |  |
| OCT/NOV/DEC   | 0             | 0           | 3             | OCT/NOV/DEC   | 100                    | 16                      | 257                                                |  |
| JAN/FEB/MAR   | 2             | 0           | 2             | JAN/FEB/MAR   | 70                     | 48                      | 24                                                 |  |
| APR/MAY/JUNE  | 1             | 0           | 0             | APR/MAY/JUNE  | 30                     | 0                       | 0                                                  |  |

| 37 CLUBS OF 104 ADDED 1 OR MORE | GENDER DISTRIBUTION |                                                                                         |                                                                                                                                                            |
|---------------------------------|---------------------|-----------------------------------------------------------------------------------------|------------------------------------------------------------------------------------------------------------------------------------------------------------|
| NEW MEMBERS                     | MALE                | 1,528 (57.06%)                                                                          |                                                                                                                                                            |
|                                 | FEMALE              | 1,142 (42.64%)                                                                          |                                                                                                                                                            |
|                                 |                     |                                                                                         |                                                                                                                                                            |
|                                 | ,                   |                                                                                         | 1,341                                                                                                                                                      |
| MEMBERSHIP DATA                 |                     |                                                                                         | 740                                                                                                                                                        |
|                                 | FAMILY MEMBER       |                                                                                         |                                                                                                                                                            |
|                                 |                     |                                                                                         |                                                                                                                                                            |
|                                 | NEW MEMBERS         | NEW MEMBERS MALE   FEMALE   CLICK HERE FOR CUMULATIVE   MEMBERSHIP DATA   FAMILY MEMBER | NEW MEMBERS MALE 1,528 (57.06%)   FEMALE 1,142 (42.64%)   CLICK HERE FOR CUMULATIVE TOTAL FAMILY UNIT MEMBERS   MEMBERSHIP DATA FAMILY MEMBERS PAYING HALF |